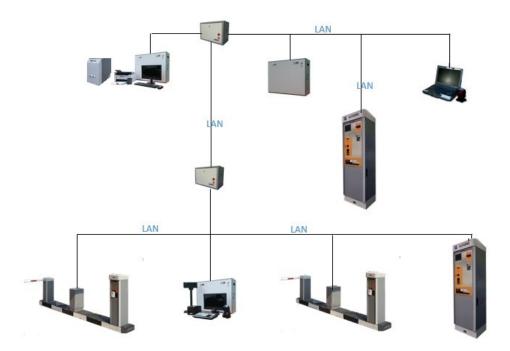

urrent | 230V ± 10% / 2.5A                     |
| Chassis                 | Powder coated steel housing           |
| Dimensions              | 69cm (W) x 21cm (D) x 54cm (H)        |
| Cooling System          | Filtered housing with heavy-duty fan  |
| Temperature             | +5°C to +45°C for indoor installation |

## **Features**

- · Simple and easy to operate
- Ease of Rate Package setup
- Definable block rates within a pre-defined schedule
- Multiple endorsement rates packages can be defined
- Intelligent and flexible calculation (automatic) for maximum/minimum rate
- Multi ticket collection
- Season parking collection
- Manual overriding process for payments/tickets
- Flexible validation
- Shift maintenance
- Collection Reports
- · Option to co-exist with Evoxen Autopay Station



## **Logical Layout diagram for Central Payment Station**



## www.evoxen.com

Technologies and component described above are either covered by existing patents or patent applications are in progress All other brand and product names, photo are registered trademarks & copyrights of their respective owners.

Evoxen acknowledge all third party trademarks in this document