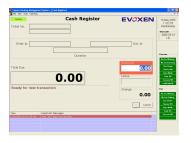

Desktop VFD fee display to provide patron clear view for the fee to be paid at the counter

User-friendly interface which is designed specially to match the current skill level of most cashiers in the industry.