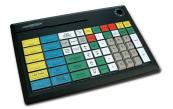

Modular & structured design to allow fast and easy Installation and maintenance

Handheld scanner to scan ticket barcode for payment, re generate receipt, endorse and cancel ticket

Programmable keyboard that's customized for simple and easy operation needs.