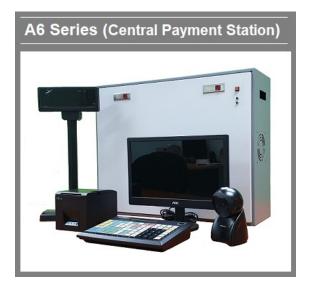

Evoxen A6 Series (Central Payment Station) is a special series being launched for central payment processing. It can be used for collecting parking fees based on hourly or fixed rate. It also supports multiple special endorsement rates.

The A6 Series works
with the Evoxen Series
for entries and exits
processing of the car park.
It is specifically designed for
affordable, easy maintenance
and low operating costs.
Ticketing and collection logic can be
configured with ease without any
programmatic dependence from
vendor. This gives innovation to your
business at your own fingertips.

Modular & structured design to allow fast and easy Installation and maintenance

Handheld scanner to scan ticket barcode for payment, re generate receipt, endorse and cancel ticket

Programmable keyboard that's customized for simple and easy operation needs.

Desktop VFD fee display to provide patron clear view for the fee to be paid at the counter

User-friendly interface which is designed specially to match the current skill level of most cashiers in the industry.